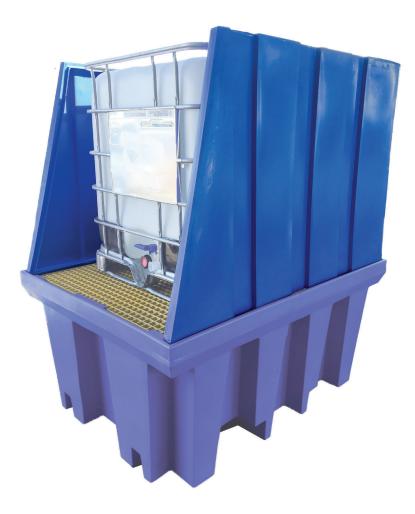

## ECO-IBC POLY SHROUD

Eco Spill Containment Series

## **APPLICATIONS**

- Australian made Poly Shroud
- Fully compliant for storage of a single IBC container
- Ideal for when you are low on space and need to store liquids in different DG classes next to each other
- Available for outdoor storage
- Made to fit with the ECO-IBC BUNDED PALLET

## SPECIFICATIONS -Material Volume Capacity Size Туре LDPE Spill Containment 1760 x 1350 x 1170mm (+/- 5mm) 1150L Chemical Resistance Design SWL Very high resistance Rotomoulded 1650 Kg Weight Key Features 55 Kg **UV Stable** Easy to assemble and install **Includes Frame and Fixings**