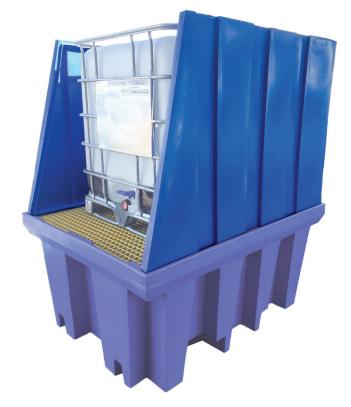

## ECO-IBC POLY SHROUD

Eco Spill Containment Series

## **APPLICATIONS**

- Australian made Poly Shroud
- Fully compliant for storage of a single IBC container
- Ideal for when you are low on space and need to store liquids in different DG classes next to each other
- Available for outdoor storage
- Made to fit with the ECO-IBC BUNDED PALLET

## SPECIFICATIONS -Material Volume Capacity Size Туре LDPE Spill Containment 1760 x 1350 x 1170mm (+/- 5mm) 1150L Chemical Resistance Design SWL Very high resistance Rotomoulded 1650 Kg Weight Key Features 55 Kg **UV Stable** Easy to assemble and install **Includes Frame and Fixings**