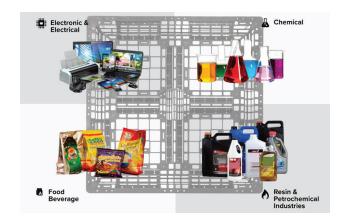

Light Weight | Cost Effective | 100% Recyclable

ISPM-15 Compliant

### **PHOTO**



Top View



### **FEATURES**



Strong bottom skid structure



**Bottom View** 

Strong surface for heavy loads



"Double thickness" deck board

# **APPLICATION**



### **COMPLIANCE**

Compliant to requirements of ISO9001 & ISO14001

#### SPECIFICATIONS

Size 1100 x 1100 x 150 mm

Weight Static 4000 kg 10.3 kg

**PPC** 

\*Dynamic 1200 kg

Material

Standard Colour Black

Beam Racking 600 kg

Туре

**One-Way Export** 

\*Drive-In Racking N.A.

Accessible by

4 way fork lift 👃



\*Based on Uniform Distributed Load (UDL)

## **PRODUCT DIMENSIONS**



Have an enquiry? Send our team an email sales@ecopallets.com.au sales@ecopallets.co.nz

Looking for us? Scan the QR code to find out where!