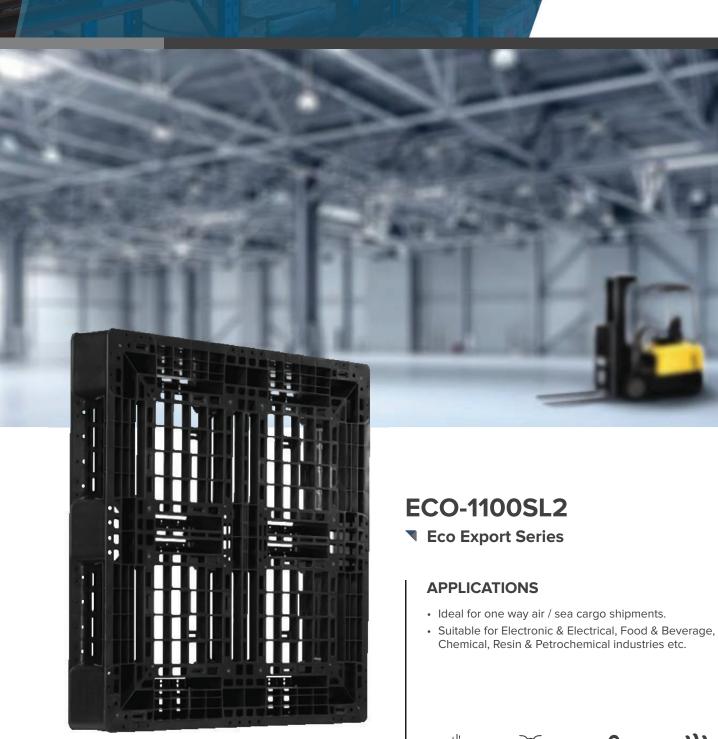

#### SPECIFICATIONS

Size 1100 x 1100 x 150 mm

Weight Static 4000 kg 10.3 kg

**PPC** 

\*Dynamic 1200 kg

Material

Standard Colour Black

Beam Racking 600 kg

Туре

**One-Way Export** 

\*Drive-In Racking N.A.

Accessible by

4 way fork lift 👃

\*Based on Uniform Distributed Load (UDL)