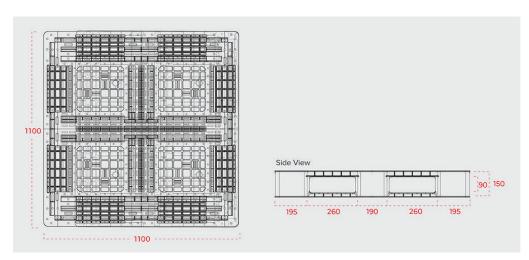

# SPECIFICATIONS -

Size

1100 x 1100 x 150 mm

Weight

16.8 kg

\*Static 4000 kg Material PP / HDPE

\*Dynamic

1000 kg

# PRODUCT DIMENSIONS

Have an enquiry? Send our team an email sales@ecopallets.com.au sales@ecopallets.co.nz

Looking for us? Scan the QR code to find out where!