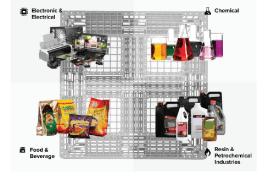

# **FEATURES**

**APPLICATION** 

Rigid round corners

Solid block structure

Strong deck surface for heavy loads