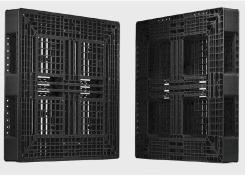

Compliant





Anti-Slip | Rigid Corners | 100% Recyclable

# **PHOTO**





Top View

**Bottom View** 

# **FEATURES**









**APPLICATION** 

Rigid round corners

Solid block structure

Strong deck surface for heavy loads

# COMPLIANCE

Compliant to requirements of ISO9001 & ISO14001

# SPECIFICATIONS -

Size

1100 x 1100 x 150 mm

Weight

16.8 kg

\*Static 4000 kg Material PP / HDPE

\*Dynamic

1000 kg

Standard Colour

Black

\*Beam Racking

1000 kg

Туре

**Medium Duty** 

\*Drive-In Racking

700 kg

Accessible by

4 way fork lift 👃



\*Based on Uniform Distributed Load (UDL)

# PRODUCT DIMENSIONS



Have an enquiry? Send our team an email sales@ecopallets.com.au sales@ecopallets.co.nz

Looking for us? Scan the QR code to find out where!