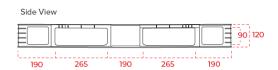

### **SPECIFICATIONS**

1100 x 1100 x 120 mm Weight Static 7.5 kg 3000 kg

Material **PPC** \*Dynamic

1000 kg

\*Beam Racking N.A

**Black** 

**One-Way Export** 

\*Drive-In Racking N.A

# PRODUCT DIMENSIONS

Have an enquiry? Send our team an email sales@ecopallets.com.au sales@ecopallets.co.nz

Looking for us? Scan the QR code to find out where!