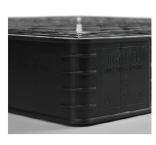

Chemical, Resin & Petrochemical industries etc.









**Light Weight** | Cost Effective | 100% Recyclable

## **PHOTO**







Top View

**Bottom View** 

Side View

## **FEATURES**









Corner Stoppers

Strong edge slots for strapping

Super light weight

Standard Colour

## **COMPLIANCE**

Compliant to requirements of ISO9001 & ISO14001

### **SPECIFICATIONS**

1100 x 1100 x 120 mm Weight Static 7.5 kg 3000 kg

Material **PPC** \*Dynamic

1000 kg

\*Beam Racking N.A

**Black** 

**One-Way Export** 

\*Drive-In Racking N.A

Accessible by 4 way fork lift 👃



\*Based on Uniform Distributed Load (UDL)

# PRODUCT DIMENSIONS





Have an enquiry? Send our team an email sales@ecopallets.com.au sales@ecopallets.co.nz

Looking for us? Scan the QR code to find out where!