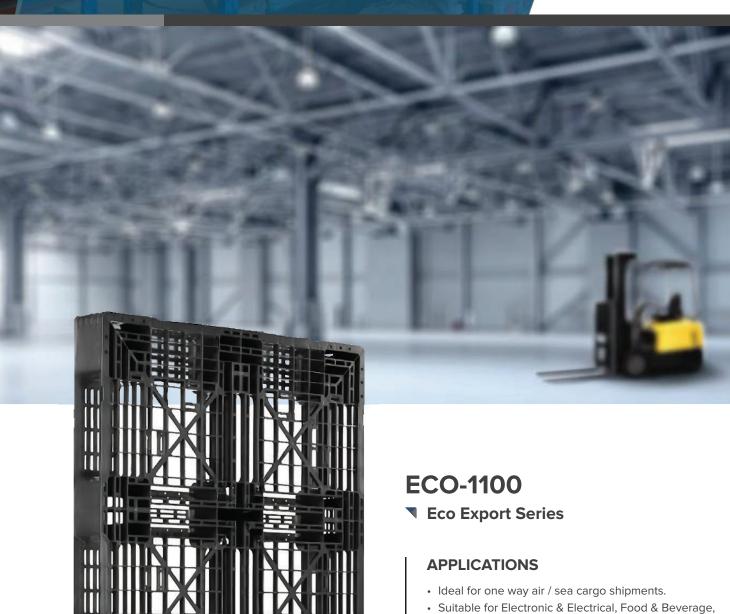

Chemical, Resin & Petrochemical industries etc.

**Light Weight** | Cost Effective | 100% Recyclable

## **FEATURES**

Corner Stoppers

Strong edge slots for strapping

Super light weight

Standard Colour

### **SPECIFICATIONS**

1100 x 1100 x 120 mm Weight Static 7.5 kg 3000 kg

Material **PPC** \*Dynamic

1000 kg

\*Beam Racking N.A

**Black** 

**One-Way Export** 

\*Drive-In Racking N.A