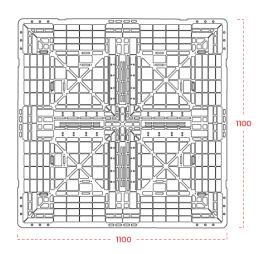

### **SPECIFICATIONS**

1100 x 1100 x 120 mm Weight Static 7.5 kg 3000 kg

Material **PPC** \*Dynamic

1000 kg

\*Beam Racking N.A

**Black** 

**One-Way Export** 

\*Drive-In Racking N.A

# PRODUCT DIMENSIONS

Have an enquiry? Send our team an email sales@ecopallets.com.au sales@ecopallets.co.nz

Looking for us? Scan the QR code to find out where!