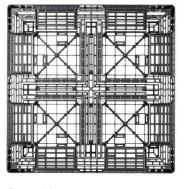

Chemical, Resin & Petrochemical industries etc.









**Light Weight** | Cost Effective | 100% Recyclable

## **PHOTO**







Top View

**Bottom View** 

Side View

## **FEATURES**









Corner Stoppers

Strong edge slots for strapping

Super light weight

Standard Colour

## **COMPLIANCE**

Compliant to requirements of ISO9001 & ISO14001

### **SPECIFICATIONS**

1100 x 1100 x 120 mm Weight Static 7.5 kg 3000 kg

Material **PPC** \*Dynamic

1000 kg

\*Beam Racking N.A

**Black** 

**One-Way Export** 

\*Drive-In Racking N.A

Accessible by 4 way fork lift 👃



\*Based on Uniform Distributed Load (UDL)

# PRODUCT DIMENSIONS





Have an enquiry? Send our team an email sales@ecopallets.com.au sales@ecopallets.co.nz

Looking for us? Scan the QR code to find out where!