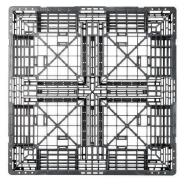

## **PHOTO**

Top View

**Bottom View** 

Side View

### **SPECIFICATIONS**

1100 x 1100 x 120 mm Weight Static 7.5 kg 3000 kg

Material **PPC** \*Dynamic

1000 kg

\*Beam Racking N.A

**Black** 

**One-Way Export** 

\*Drive-In Racking N.A